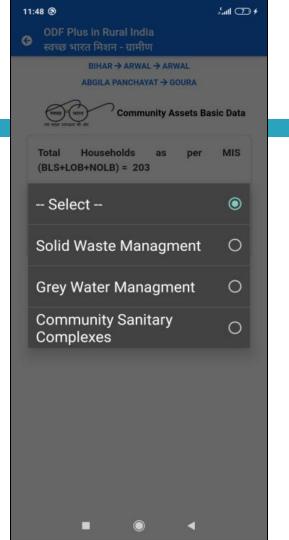

# Community Asset Information

- 3 main Components:
- Solid WasteManagement
- Grey WaterManagement
- Community SanitaryComplexes