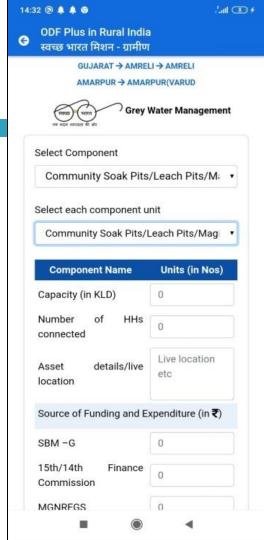

# Community Soak Pits/Leach Pits/Magic Pits

Drainage facility available in village

## Baseline each component unit details

### List of capture parameters

Capacity (in Meter cube/litre)

Assets Details like Location

Source of Funding and Expenditure

Amount of Funding

No of Households Connected

GeoCordinates (Lat, Long)

Assets Images