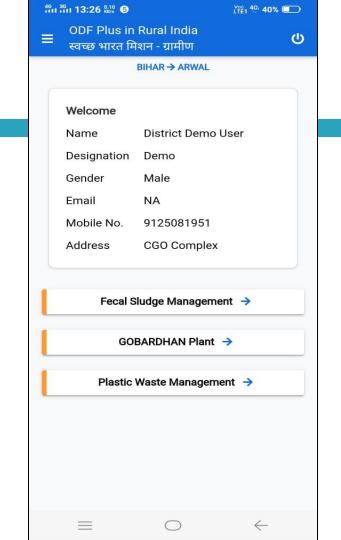

### Menu-for District User

- Fecal Sludge Management (FSM)
- Gobardhan Plant
- Plastic Waste Management