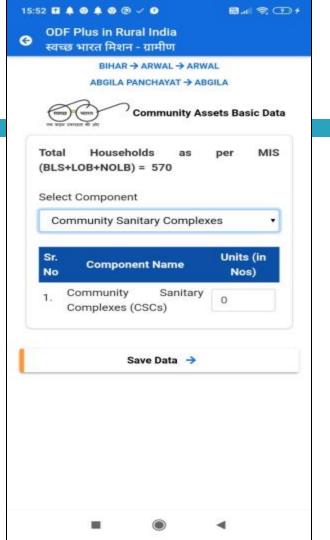

# Community Asset Information

- 3 main Components:
- Solid WasteManagement
- Grey WaterManagement
- Community SanitaryComplexes

# Community Sanitary Complexes (CSCs)

Community
Sanitary
Complexes

Community
Sanitary
Complexes
(CSCs) (Geotag)