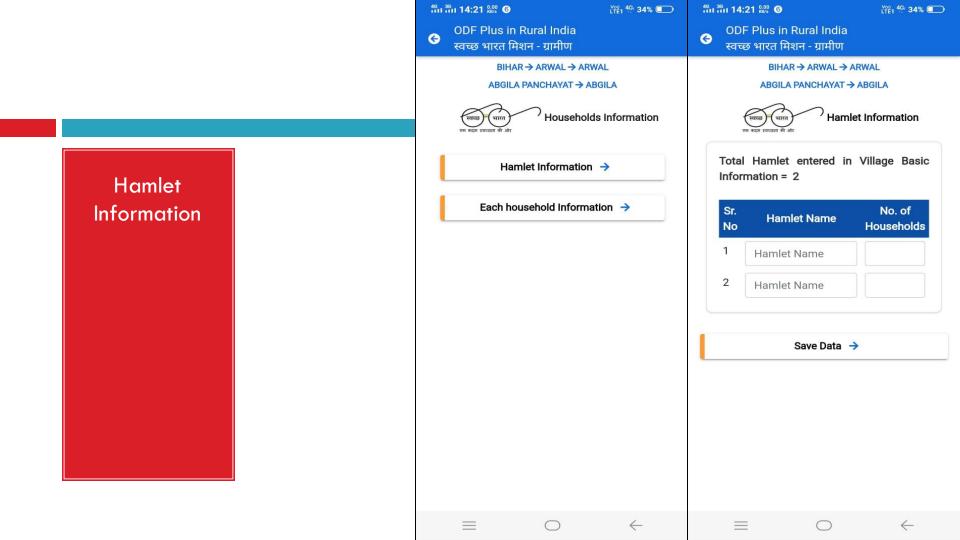

## Menu- for Village User

- Village Basic Information
- Community AssetsInformation
- Households Information

## Village Basic Information

- No of HHs (As per Mar 2020)
- Population (As per Mar 2020)
- No of Hamlet in a village
- No.of Households with toilet technology type
  - a. Septic tanks toilets with soak pits
  - b. Septic tank toilets without soak pits
  - c twin pit toilets
  - d single pit toilets
  - e.others
- Average Total Quantity of solid waste generated daily (in kg)
  - a. Biodegradable
  - b. Non-biodegradable including plastics