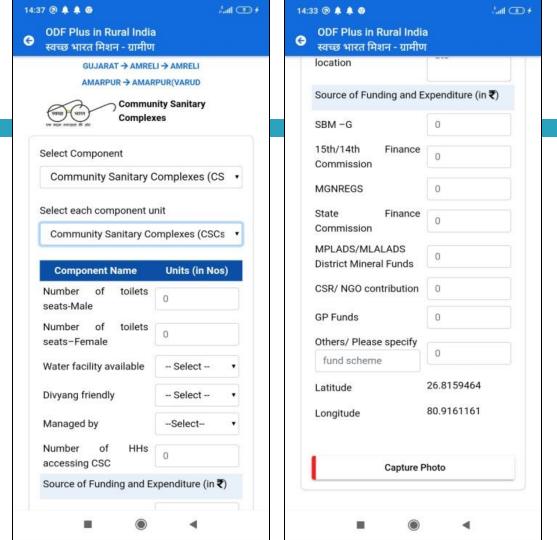

# Community Sanitary Complexes (CSCs)

Community
Sanitary
Complexes

Community
Sanitary
Complexes
(CSCs) (Geotag)

### List of capture parameters

Capacity (in Meter cube/litre)

Assets Details like Location

Source of Funding and Expenditure

Amount of Funding

No of Households Connected

GeoCordinates (Lat, Long)

Assets Images

### Source of Funding and Expenditure

SBM -G

15<sup>th</sup>/14<sup>th</sup> Finance Commission

**MGNREGS** 

**State Finance Commission** 

MPLADS/MLALADS District Mineral

Funds

CSR/NGO contribution

**GP Funds** 

Others/Please specify