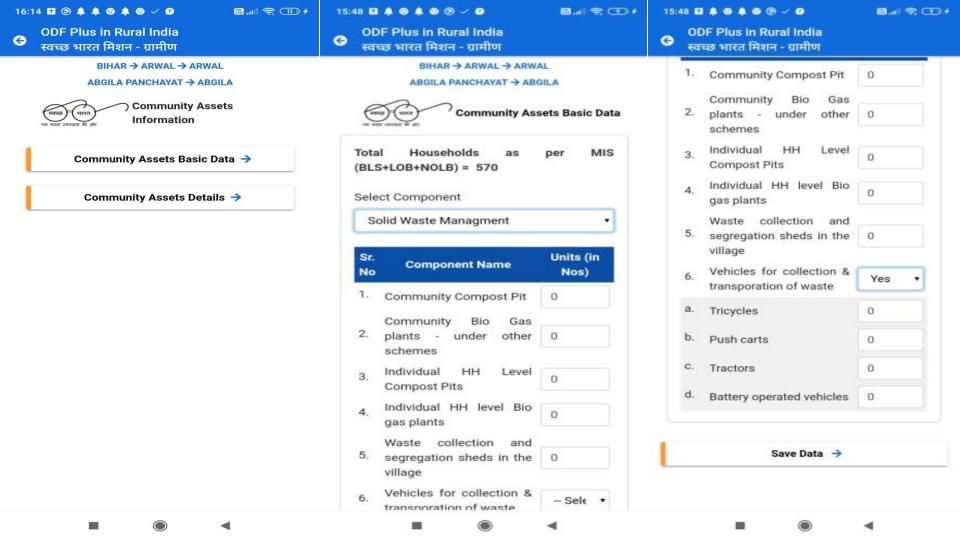

# Community Asset Information

- 3 main Components:
- Solid WasteManagement
- Grey WaterManagement
- Community SanitaryComplexes

## Community Compost Pit

# Community Bio Gas Plants

Vehicles for collection & transportation of waste

Waste collection and segregation sheds in the village

15:50 1 4 9 4 9 8 4 9 B.al ♥ 30 + **ODF Plus in Rural India** 0 स्वच्छ भारत मिशन - ग्रामीण Tradic Glabilzation I ond 0 - 5 pond system **DEWATS** 0 Phytorid 0 Constructed wetlands 0 Duckweed pond 0 Other g. 0 Drainage facility available Yes in village (Yes/No) Length in meters Underground pipes 0 Covered pakka 0 Open pucca 0 Open katcha 0 Save Data >

# Community Asset Information Components List

Solid Waste Management Components □Community Compost Pit (Geotag) Community Bio-gas plant under other scheme (Geotag) □Individual HH with Compost Pit □Individual HH with Bio-gas plant □Vehicles for collection & transporation of waste (Geotag) □a. Tricycles ■b. Push carts c. Tractors d. Battery operated vehicles ■Waste collection and segregation sheds in the village (Coolers)