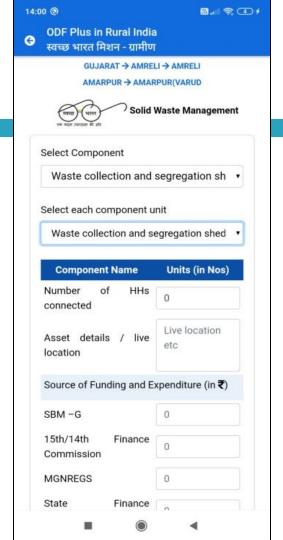

# Community Asset Information Components List

Solid Waste Management Components □Community Compost Pit (Geotag) Community Bio-gas plant under other scheme (Geotag) □Individual HH with Compost Pit □Individual HH with Bio-gas plant □Vehicles for collection & transporation of waste (Geotag) □a. Tricycles ■b. Push carts c. Tractors d. Battery operated vehicles ■Waste collection and segregation sheds in the village (Coolers)

### Source of Funding and Expenditure

SBM -G

15<sup>th</sup>/14<sup>th</sup> Finance Commission

**MGNREGS** 

**State Finance Commission** 

MPLADS/MLALADS District Mineral

Funds

CSR/NGO contribution