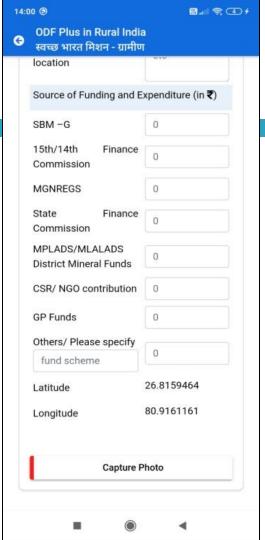

### List of capture parameters

Capacity (in Meter cube/litre)

Assets Details like Location

Source of Funding and Expenditure

Amount of Funding

No of Households Connected

GeoCordinates (Lat, Long)

Assets Images

### Source of Funding and Expenditure

SBM -G

15<sup>th</sup>/14<sup>th</sup> Finance Commission

**MGNREGS** 

**State Finance Commission** 

MPLADS/MLALADS District Mineral

Funds

CSR/NGO contribution

**GP Funds** 

Others/Please specify