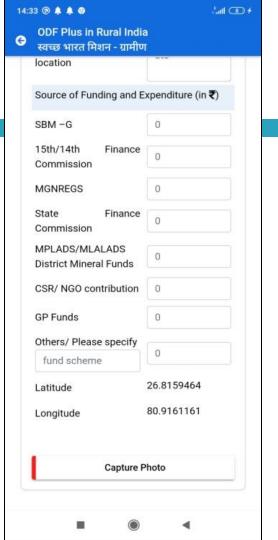

### List of capture parameters

Capacity (in Meter cube/litre)

Assets Details like Location

Source of Funding and Expenditure

Amount of Funding

No of Households Connected

GeoCordinates (Lat, Long)

Assets Images

### Source of Funding and Expenditure

SBM -G

15<sup>th</sup>/14<sup>th</sup> Finance Commission

**MGNREGS** 

**State Finance Commission** 

MPLADS/MLALADS District Mineral

Funds

CSR/NGO contribution

**GP Funds** 

Others/Please specify