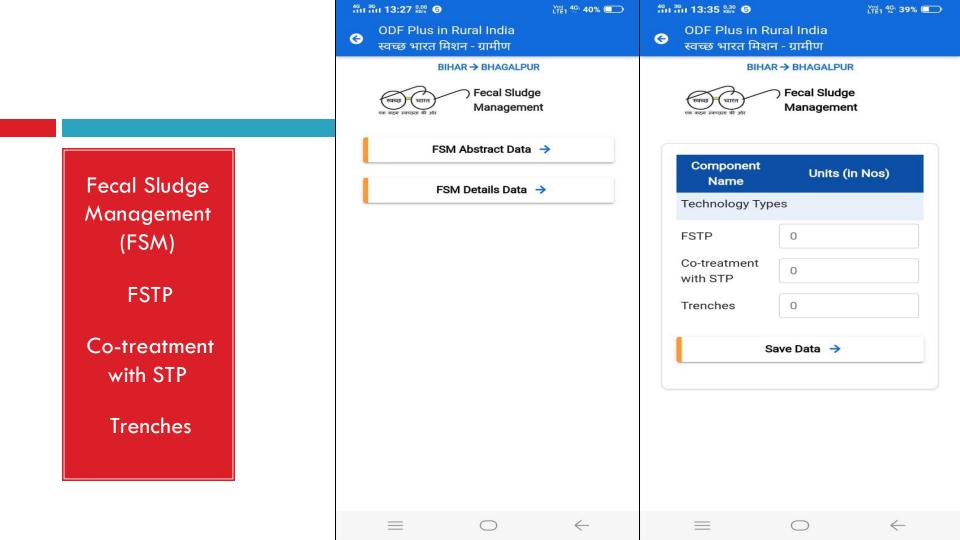

### Menu-for District User

- Fecal Sludge Management (FSM)
- Gobardhan Plant
- Plastic Waste Management

### **FSTP**

## Co-treatment with STP