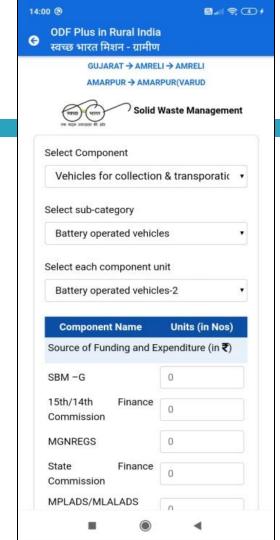

# Community Asset Information Components List

Solid Waste Management Components □Community Compost Pit (Geotag) Community Bio-gas plant under other scheme (Geotag) □Individual HH with Compost Pit □Individual HH with Bio-gas plant □Vehicles for collection & transporation of waste (Geotag) □a. Tricycles ■b. Push carts c. Tractors d. Battery operated vehicles ■Waste collection and segregation sheds in the village (Coolers)

### Source of Funding and Expenditure

SBM -G

15<sup>th</sup>/14<sup>th</sup> Finance Commission

**MGNREGS** 

**State Finance Commission** 

MPLADS/MLALADS District Mineral

Funds

CSR/NGO contribution

**GP Funds** 

Others/Please specify