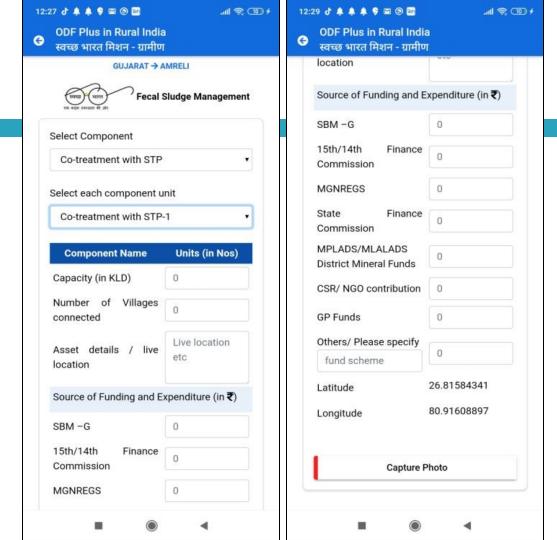

## Baseline each component unit details

### List of capture parameters

Capacity (in Meter cube/litre)

Assets Details like Location

Source of Funding and Expenditure

Amount of Funding

No of Households Connected

GeoCordinates (Lat, Long)

Assets Images

### Source of Funding and Expenditure

SBM -G

15<sup>th</sup>/14<sup>th</sup> Finance Commission

**MGNREGS** 

**State Finance Commission** 

MPLADS/MLALADS District Mineral

Funds

CSR/NGO contribution

**GP Funds** 

Others/Please specify

## Co-treatment with STP