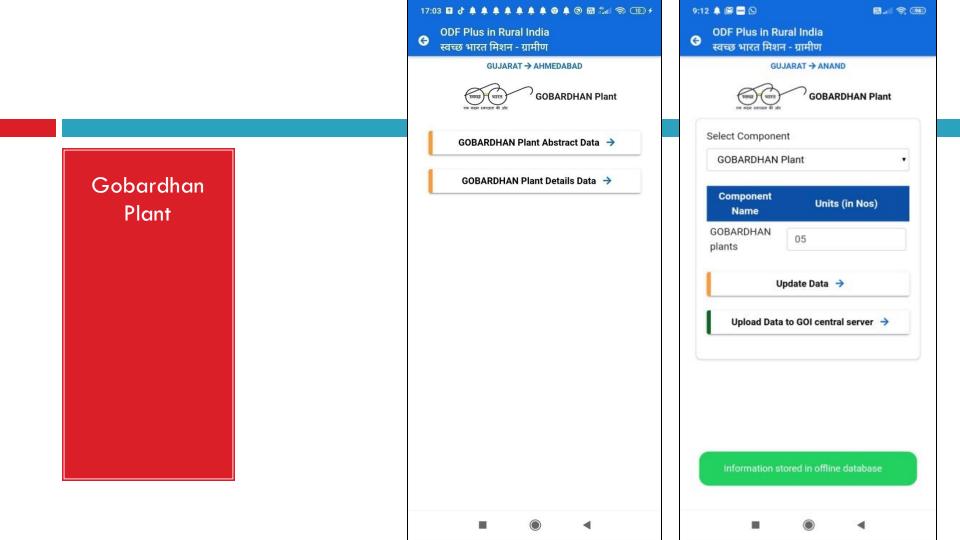

### Menu-for District User

- Fecal Sludge Management (FSM)
- Gobardhan Plant
- Plastic Waste Management

## Gobardhan Plant Details

46 13G 13:36 0.00 5

Voi) 4G₁ 39% ■