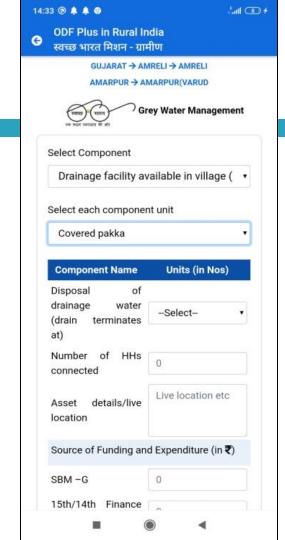

## Baseline each component unit details

### List of capture parameters

Capacity (in Meter cube/litre)

Assets Details like Location

Source of Funding and Expenditure

Amount of Funding

No of Households Connected

GeoCordinates (Lat, Long)

Assets Images

### Source of Funding and Expenditure

SBM -G

15<sup>th</sup>/14<sup>th</sup> Finance Commission

**MGNREGS** 

**State Finance Commission** 

MPLADS/MLALADS District Mineral

Funds

CSR/NGO contribution

**GP Funds** 

Others/Please specify

**Grey Water Components** Community Soak Pits/Leach Pits/Magic Pits (Geotag) □HH level Soak Pits/Leach Pits/Magic Pits □HH level kitchen gardens □Drainage facility available in village (Yes/No) (Geotag) Underground pipes ■b. Covered pakka c. Open pucca d. Open katcha Other Community Grey Water Treatment