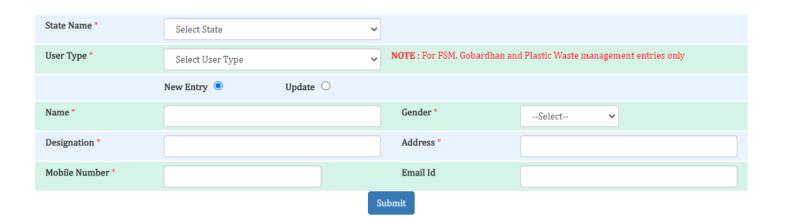

## Registration of User

The user can access the app only when the registration has been done.

[M 10] User registration for ODF Plus MobileApp

Welcome: Sbmadmin | Logout

Data Entry Management Menu >> [M 10] User Registration for Odf Plus mobile app

#### [M 10] User Registration for Odf Plus mobile app

Back to Menu

## 3 Types of User Roles

User Registration is done based on the type of the **User Type** 

- Baseline Survey User-Village
- Baseline Survey User-District
- □ Progress Monitoring ODF (4+1) & CSC