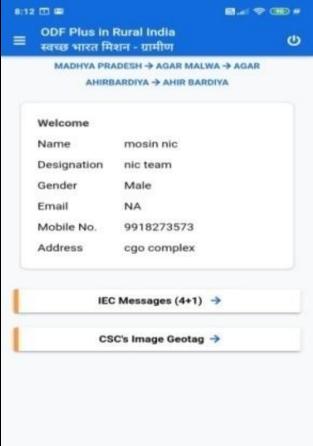

# Menu-for Progress Monitoring Users

- IEC Messages (4+1)
- CSC's Image Geotag

## IEC Messages (4+1)

## CSC's Image Geotag