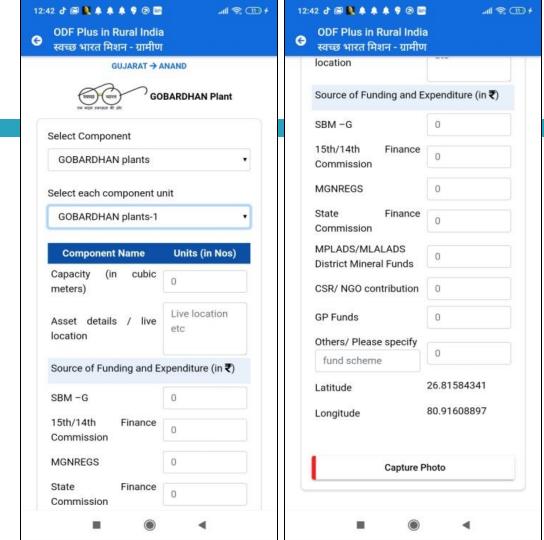

## Baseline each component unit details

### List of capture parameters

Capacity (in Meter cube/litre)

Assets Details like Location

Source of Funding and Expenditure

Amount of Funding

No of Households Connected

GeoCordinates (Lat, Long)

Assets Images

### Source of Funding and Expenditure

SBM -G

15<sup>th</sup>/14<sup>th</sup> Finance Commission

**MGNREGS** 

**State Finance Commission** 

MPLADS/MLALADS District Mineral

Funds

CSR/NGO contribution

**GP Funds** 

Others/Please specify