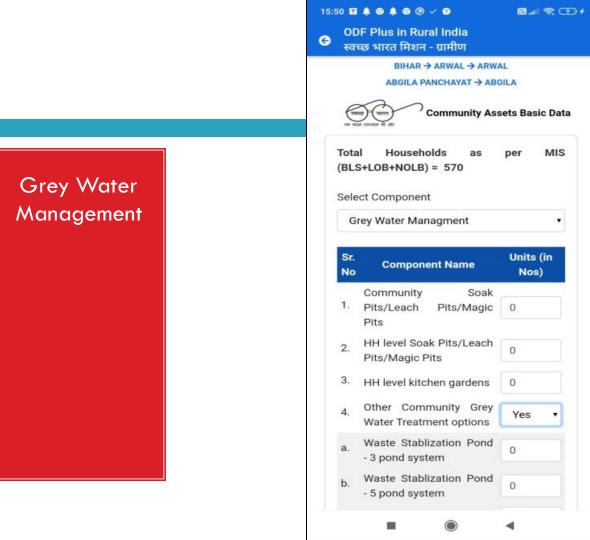

# Community Asset Information

- 3 main Components:
- Solid WasteManagement
- Grey WaterManagement
- Community SanitaryComplexes

**Grey Water Components** Community Soak Pits/Leach Pits/Magic Pits (Geotag) □HH level Soak Pits/Leach Pits/Magic Pits □HH level kitchen gardens □Drainage facility available in village (Yes/No) (Geotag) Underground pipes ■b. Covered pakka c. Open pucca d. Open katcha Other Community Grey Water Treatment