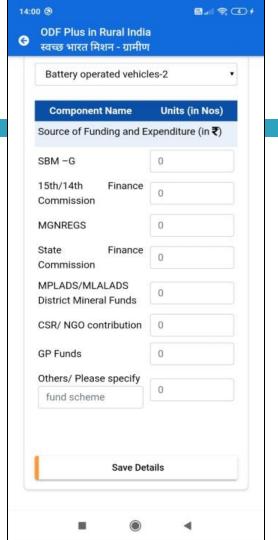

### Source of Funding and Expenditure

SBM -G

15<sup>th</sup>/14<sup>th</sup> Finance Commission

**MGNREGS** 

**State Finance Commission** 

MPLADS/MLALADS District Mineral

Funds

CSR/NGO contribution

**GP Funds** 

Others/Please specify