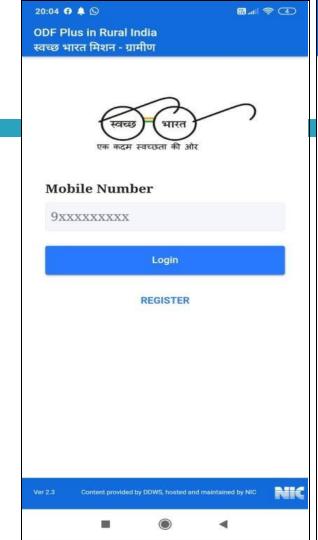

## Login Screen

Login with
Registered
Mobile
Number and
OTP based
Authentication

Enter one time password (OTP), sent on your Mobile Number

OTP

0

Verify OTP

Resend OTP in: 22 s

RESEND OTP