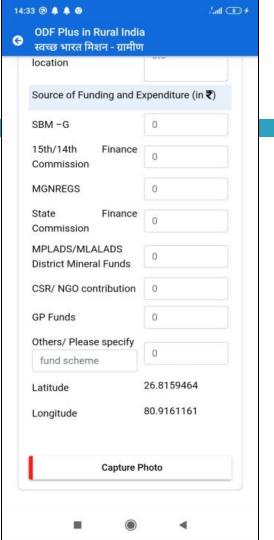

### Source of Funding and Expenditure

SBM -G

15<sup>th</sup>/14<sup>th</sup> Finance Commission

**MGNREGS** 

**State Finance Commission** 

MPLADS/MLALADS District Mineral

Funds

CSR/NGO contribution

**GP Funds** 

Others/Please specify