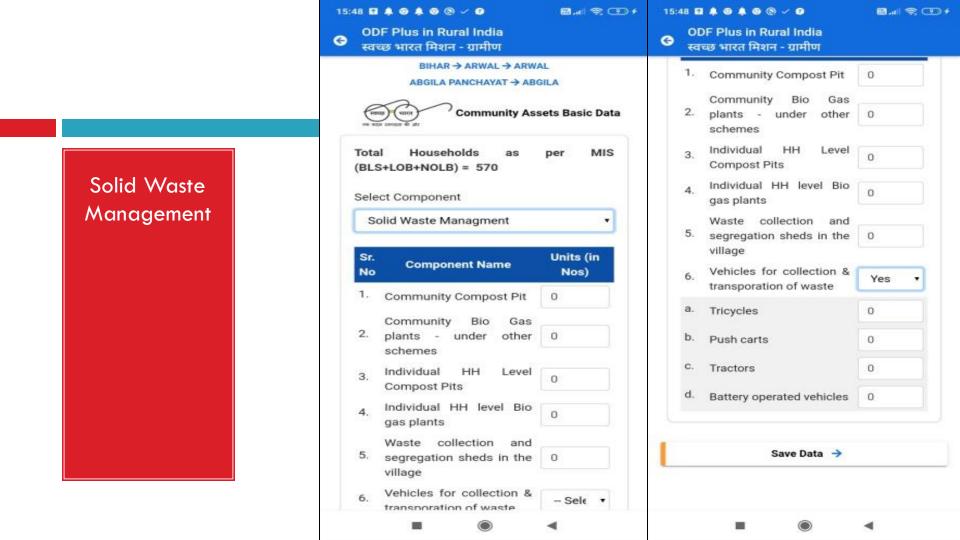

# Community Asset Information

- 3 main Components:
- Solid WasteManagement
- Grey WaterManagement
- Community SanitaryComplexes

## Community Compost Pit

# Community Asset Information Components List

Solid Waste Management Components □Community Compost Pit (Geotag) Community Bio-gas plant under other scheme (Geotag) □Individual HH with Compost Pit □Individual HH with Bio-gas plant □Vehicles for collection & transporation of waste (Geotag) □a. Tricycles ■b. Push carts c. Tractors d. Battery operated vehicles ■Waste collection and segregation sheds in the village (Coolers)