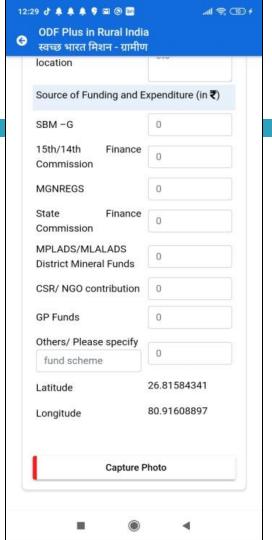

### Source of Funding and Expenditure

SBM -G

15<sup>th</sup>/14<sup>th</sup> Finance Commission

**MGNREGS** 

**State Finance Commission** 

MPLADS/MLALADS District Mineral

Funds

CSR/NGO contribution

**GP Funds** 

Others/Please specify