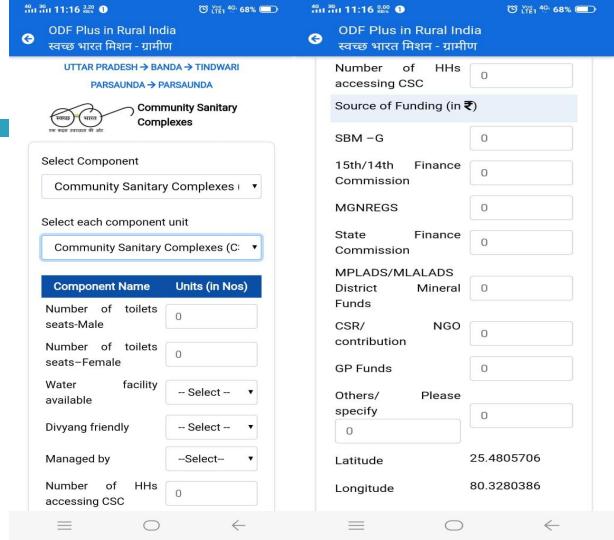

# Community Sanitary Complexes (CSCs)

Community
Sanitary
Complexes

Community
Sanitary
Complexes
(CSCs) (Geotag)

## Baseline each component unit details

### List of capture parameters

Capacity (in Meter cube/litre)

Assets Details like Location

Source of Funding and Expenditure

Amount of Funding

No of Households Connected

GeoCordinates (Lat, Long)

Assets Images

### Source of Funding and Expenditure

SBM -G

15<sup>th</sup>/14<sup>th</sup> Finance Commission

**MGNREGS** 

**State Finance Commission** 

MPLADS/MLALADS District Mineral

Funds

CSR/NGO contribution

**GP Funds** 

Others/Please specify