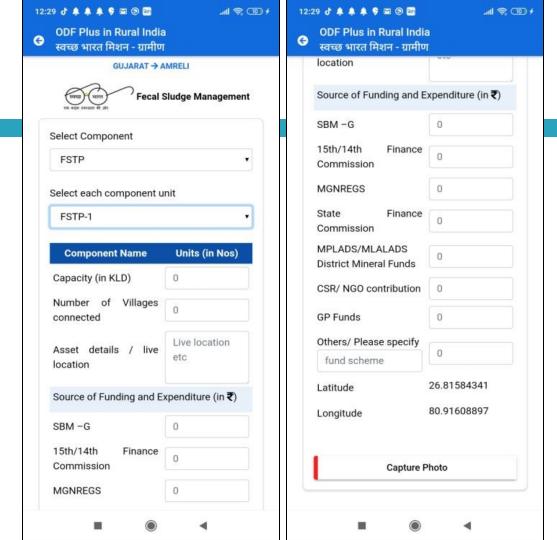

## Baseline each component unit details

### List of capture parameters

Capacity (in Meter cube/litre)

Assets Details like Location

Source of Funding and Expenditure

Amount of Funding

No of Households Connected

GeoCordinates (Lat, Long)

Assets Images

### Source of Funding and Expenditure

SBM -G

15<sup>th</sup>/14<sup>th</sup> Finance Commission

**MGNREGS** 

**State Finance Commission** 

MPLADS/MLALADS District Mineral

Funds

CSR/NGO contribution

**GP Funds** 

Others/Please specify

### **FSTP**