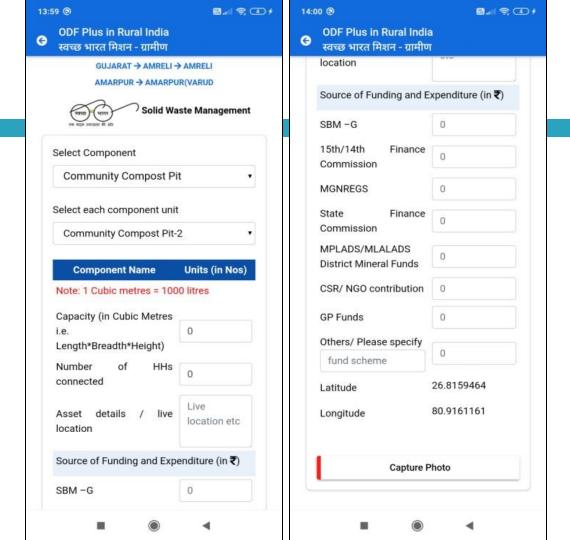

## Baseline each component unit details

### List of capture parameters

Capacity (in Meter cube/litre)

Assets Details like Location

Source of Funding and Expenditure

Amount of Funding

No of Households Connected

GeoCordinates (Lat, Long)

Assets Images

### Source of Funding and Expenditure

SBM -G

15<sup>th</sup>/14<sup>th</sup> Finance Commission

**MGNREGS** 

**State Finance Commission** 

MPLADS/MLALADS District Mineral

Funds

CSR/NGO contribution

**GP Funds** 

Others/Please specify