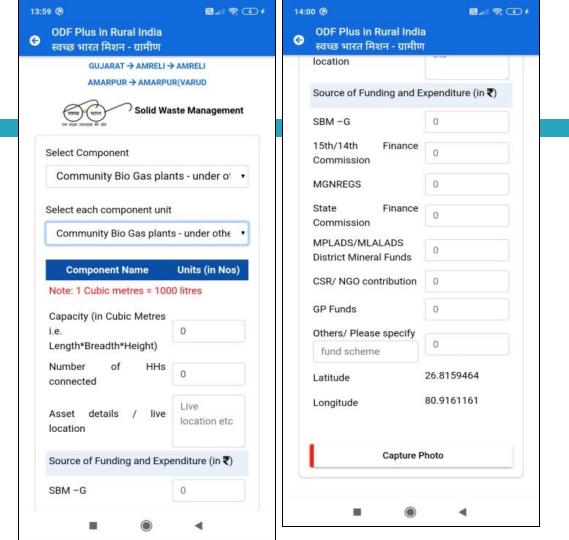

## Baseline each component unit details

### List of capture parameters

Capacity (in Meter cube/litre)

Assets Details like Location

Source of Funding and Expenditure

Amount of Funding

No of Households Connected

GeoCordinates (Lat, Long)

Assets Images

### Source of Funding and Expenditure

SBM -G

15<sup>th</sup>/14<sup>th</sup> Finance Commission

**MGNREGS** 

**State Finance Commission** 

MPLADS/MLALADS District Mineral

Funds

CSR/NGO contribution

**GP Funds** 

Others/Please specify