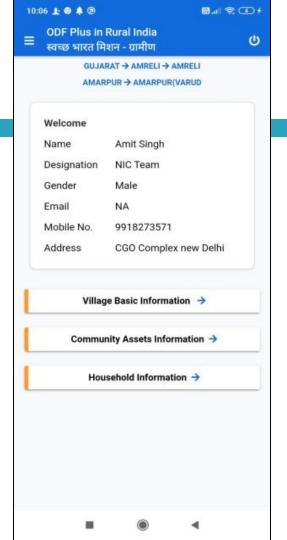

## Village Basic Information

- No of HHs (As per Mar 2020)
- Population (As per Mar 2020)
- No of Hamlet in a village
- No.of Households with toilet technology type
  - a. Septic tanks toilets with soak pits
  - b. Septic tank toilets without soak pits
  - c twin pit toilets
  - d single pit toilets
  - e.others
- Average Total Quantity of solid waste generated daily (in kg)
  - a. Biodegradable
  - b. Non-biodegradable including plastics

- Average Quantity of Grey Water generated in village per day
- (in KLD One KLD is equal to average 100 buckets of water where one bucket is of 10-ltr capacity)
- No of HHs having cattle
- No of HHs having door to door waste collection
- Capture and Upload Rough Map of Village