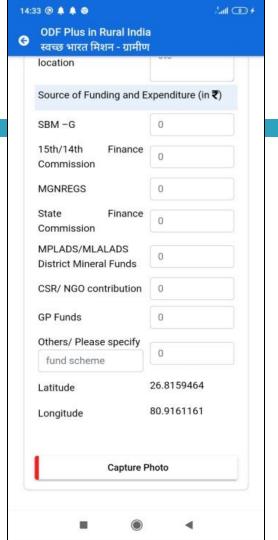

### Source of Funding and Expenditure

SBM -G

15<sup>th</sup>/14<sup>th</sup> Finance Commission

**MGNREGS** 

**State Finance Commission** 

MPLADS/MLALADS District Mineral

Funds

CSR/NGO contribution

**GP Funds** 

Others/Please specify